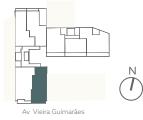

## APARTMENT S

Apartment area 109m<sup>2</sup>

Outdoors area 126m<sup>2</sup>

Storage  $15m^2$ 

Total area 250m<sup>2</sup>

Please note: Plans are preliminary and may be subjected to variation during design development. Furniture is indicative and not included. Purchasers should refer to the set of plans and specifications contained in the Contract of Sale.

## APARTMENT S 2 = 2 = 2 = 2

Please note: Plans are preliminary and may be subjected to variation during design development. Furniture is indicative and not included. Purchasers should refer to the set of plans and specifications contained in the Contract of Sale.