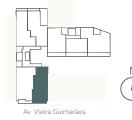

## APARTMENT S

Apartment area 109m<sup>2</sup>

Outdoors area 126m<sup>2</sup>

Storage  $15m^2$ 

Total area 250m<sup>2</sup>

Please note: Plans are preliminary and may be subjected to variation during design development. Furniture is indicative and not included. Purchasers should refer to the set of plans and specifications contained in the Contract of Sale.