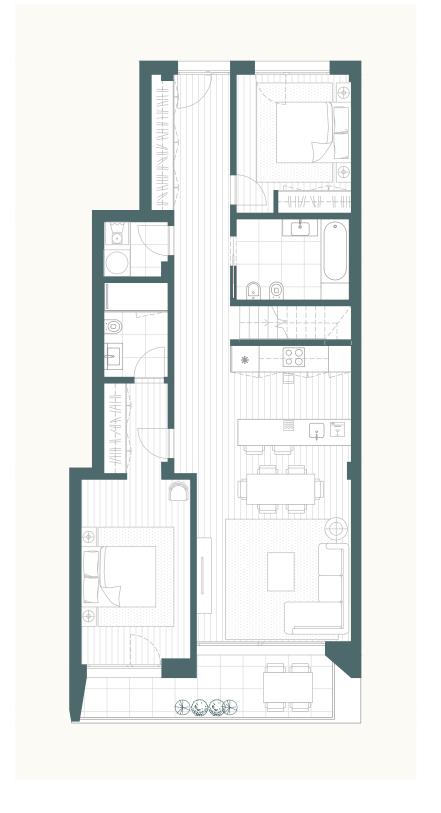

## APARTMENT S

Apartment area 109m<sup>2</sup>

Outdoors area 126m<sup>2</sup>

Storage  $15m^2$ 

Total area 250m<sup>2</sup>

Please note: Plans are preliminary and may be subjected to variation during design development. Furniture is indicative and not included. Purchasers should refer to the set of plans and specifications contained in the Contract of Sale.

## APARTMENT S 2 = 2 = 2 = 2

Please note: Plans are preliminary and may be subjected to variation during design development. Furniture is indicative and not included. Purchasers should refer to the set of plans and specifications contained in the Contract of Sale.