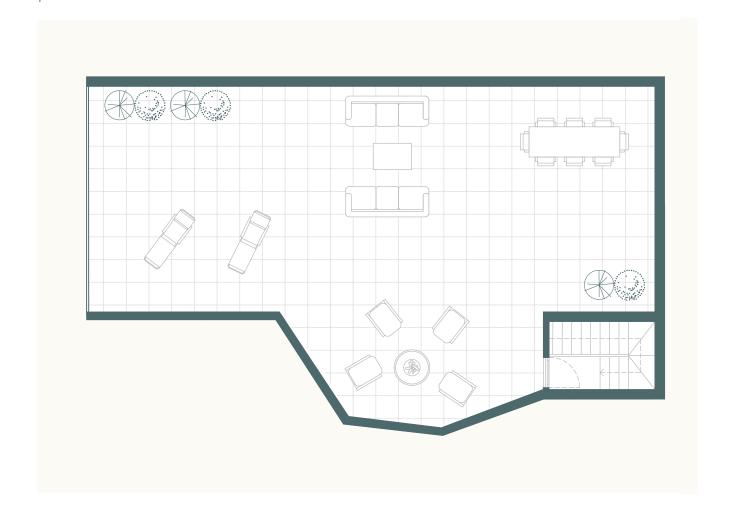

## APARTMENT S

Apartment area 109m<sup>2</sup>

Outdoors area 126m<sup>2</sup>

Storage  $15m^2$ 

Total area 250m<sup>2</sup>

Please note: Plans are preliminary and may be subjected to variation during design development. Furniture is indicative and not included. Purchasers should refer to the set of plans and specifications contained in the Contract of Sale.

## APARTMENT S 2 = 2 = 2 = 2

Please note: Plans are preliminary and may be subjected to variation during design development. Furniture is indicative and not included. Purchasers should refer to the set of plans and specifications contained in the Contract of Sale.